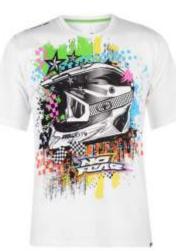

### **T-Shirts**

#### WE: 2201

#### **T-Shirts**

T-shirt, Round neck, Long Sleeve Lightweight, 91% Polyester 9% elastane Machine washable, Keep away from fire.