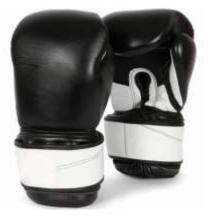

### **Boxing Gloves**

#### WE: 4111 🔳

**Boxing Gloves** 

100% Soft Leather, Attached thumb for safety Wide Ultra-lock hook and loop closure wrist strap.

Five layers of impact absorbin RAM-Force technology paddir Worn in feel at first wear

## Boxing Gloves

100% Soft Leather, Attached thumb for safety Wide Ultra-lock hook and loop closure wrist strap.

Five layers of impact absorbing RAM-Force technology padding Worn in feel at first wear