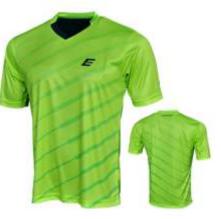

### **Track Suits**

# Track Suits

Micro Twill 100% Polyester with mesh lining. All size and color are available.

WE: 2101

Micro Twill 100%

with mesh lining.

All size and color

are available.

**Track Suits** 