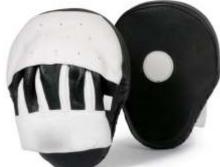

# **Punching Mits**

WE: 4501 Punching Mits

100% full grain leather for the ultimate in performance and longevity.

WE: 4502 Punching Mits

100% full grain leather for the ultimate in performance and longevity.

WE: 4503 Punching Mits

100% full grain leather for the ultimate in performance and longevity.

WE: 4504 E

100% full grain leather for the ultimate in performance and longevity.

100% full grain leather for the ultimate in performance and longevity.

100% full grain leather for the ultimate in performance and longevity.

100% full grain leather for the ultimate in performance and longevity.

WE: 4506 Punching Mits

100% full grain leather for the ultimate in performance and longevity.

WE: 4509 Punching Mits

100% full grain leather for the ultimate in performance and longevity.