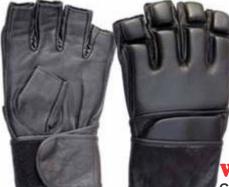

### **Grappling Gloves**

# Grappling Glove

Made of cow leather Long velcro strap Foam padding

Made of cow leather Long velcro strap Foam padding

#### **WE: 4206** Grappling Glove

Made of cow leather Long velcro strap Foam padding