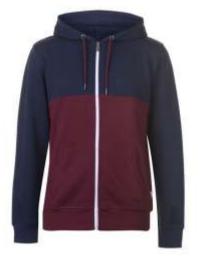

# WE: 2403 Hoodies

Lined hood, Adjustable draw cords, Two open pockets, Soft fleece lining, Ribbed trim, 80% cotton 20% polyester, Machine washable, Keep away from fire

Lined hood, Adjustable draw cords, Two open pockets, Soft fleece lining, Ribbed trim, 80% cotton 20% polyester, Machine washable, Keep away from fire

Lined hood, Adjustable draw cords, Two open pockets, Soft fleece lining, Ribbed trim, 80% cotton 20% polyester, Machine washable, Keep away from fire