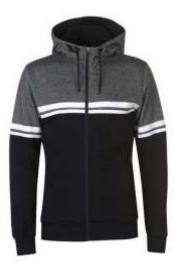

### Hoodies

#### WE: 2401

#### Hoodies

Lined hood, Adjustable draw cords, Two open pockets, Soft fleece lining, Ribbed trim, 80% cotton 20% polyester, Machine washable, Keep away from fire

Lined hood, Adjustable draw cords, Two open pockets, Soft fleece lining, Ribbed trim, 80% cotton 20% polyester, Machine washable, Keep away from fire