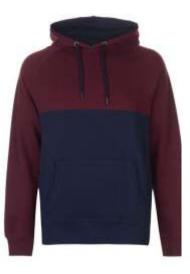

### Hoodies

#### WE: 2406

**Hoodies** 

Lined hood, Adjustable draw cords, Two open pockets, Soft fleece lining, Ribbed

trim, 80% cotton 20% polyester, Machine washable, Keep away from fire

Lined hood, Adjustable draw cords, Two open pockets, Soft fleece lining, Ribbed trim, 80% cotton 20% polyester, Machine washable, Keep away from fire