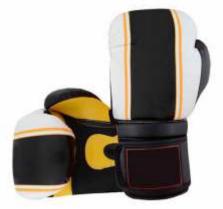

### **Boxing Gloves**

#### WE: 4106

**Boxing Gloves** 

100% Soft Leather, Attached thumb for safety Wide Ultra-lock hook and loop closure wrist strap. Five layers of impact absorbing RAM-Force technology padding Worn in feel at first wear

## Boxing Gloves

100% Soft Leather, Attached thumb for safety Wide Ultra-lock hook and loop closure wrist strap.

Five layers of impact absorbing RAM-Force technology padding Worn in feel at first wear