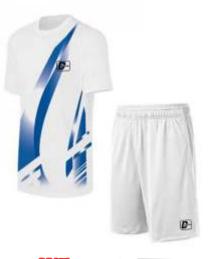

### Trousers

#### WE: 2501

Trousers

Elasticated waistband, Drawstring fastening, Ribbed cuff,

3 Pockets design, Lightweight Available in all colors.

## Trousers

Elasticated waistband, Drawstring fastening, Ribbed cuff, 3 Pockets design, Lightweight Available in all colors.

Available in all colors.

Elasticated waistband, Drawstring fastening, Ribbed cuff, 3 Pockets design, Lightweight