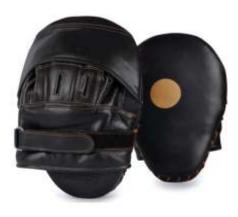

# **Focus Pads**

# WE: 4701 Focus Pad

Made of genuine leather also available in artificial leather. All size and colors are available. Printing as per your demand.

# WE: 4703 Focus Pad

Made of genuine leather also available in artificial leather. All size and colors are available. Printing as per your demand.

42

Made of genuine leather also available in artificial leather. All size and colors are available. Printing as per your demand.

#### WE: 4702 Focus Pad

Made of genuine leather also available in artificial leather. All size and colors are available. Printing as per your demand.

WE: 4704 Focus Pad

Made of genuine leather also available in artificial leather. All size and colors are available. Printing as per your demand.

# WE: 4506 Focus Pad

Made of genuine leather also available in artificial leather. All size and colors are available. Printing as per your demand.