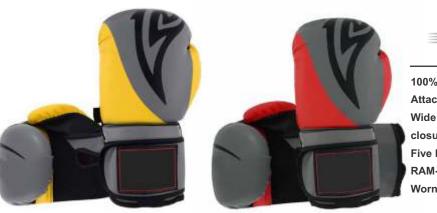

### **Boxing Gloves**

#### WE: 4101 🔳

**Boxing Gloves** 

100% Soft Leather, Attached thumb for safety Wide Ultra-lock hook and loop closure wrist strap. Five layers of impact absorbing RAM-Force technology padding Worn in feel at first wear

## Boxing Gloves

100% Soft Leather, Attached thumb for safety Wide Ultra-lock hook and loop closure wrist strap.

Five layers of impact absorbing RAM-Force technology padding Worn in feel at first wear