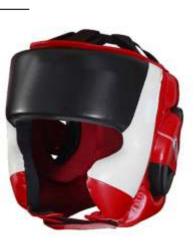

Focus Pad

Made of genuine leather also available in artificial leather. All size and colors are available. Printing as per your demand.

Head Guars

Head Guard

| WE: 4803    |  |
|-------------|--|
| Head Guards |  |

Head Guard

# Head Guards

WE: 4802 Head Guards

Head Guard

WE: 4804 🔳 **Head Guards** 

Head Guard