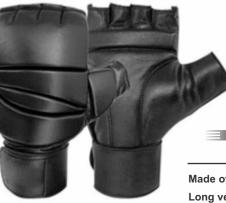

### **Grappling Gloves**

# WE: 4201 Grappling Glove

Made of cow leather Long velcro strap Foam padding

Made of cow leather Long velcro strap Foam padding

WE: 4203 🔳 **Grappling Glove** 

Made of cow leather Long velcro strap Foam padding