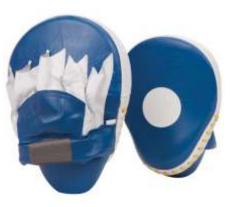

# **Focus Pads**

# WE: 4707 Focus Pad

Made of genuine leather also available in artificial leather. All size and colors are available. Printing as per your demand.

Focus Pad

Made of genuine leather also available in artificial leather. All size and colors are available. Printing as per your demand.

WE: 4711 Focus Pad

Made of genuine leather also available in artificial leather. All size and colors are available. Printing as per your demand.

#### WE: 4708 Focus Pad

Made of genuine leather also available in artificial leather. All size and colors are available. Printing as per your demand.

WE: 4710 Focus Pad

Made of genuine leather also available in artificial leather. All size and colors are available. Printing as per your demand.

Focus Pad

Made of genuine leather also available in artificial leather. All size and colors are available. Printing as per your demand.

Head Guars

Head Guard

| WE: 4803    |  |
|-------------|--|
| Head Guards |  |