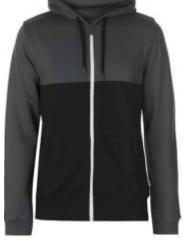

### Hoodies

#### WE: 2401

#### Hoodies

Lined hood, Adjustable draw cords, Two open pockets, Soft fleece lining, Ribbed trim, 80% cotton 20% polyester, Machine washable, Keep away from fire

Lined hood, Adjustable draw cords, Two open pockets, Soft fleece lining, Ribbed trim, 80% cotton 20% polyester, Machine washable, Keep away from fire