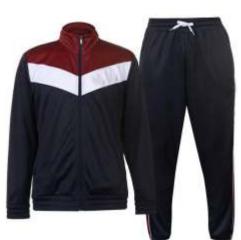

#### WE: 2111 Track Suits

Micro Twill 100% Polyester with mesh lining. All size and color are available.

licro Twill 100% Polyester with mesh lining. All size and color are available.

#### WE: 2113 Track Suits

Micro Twill 100% Polyester with mesh lining. A size and color are available.

licro Twill 100% Polyester with mesh lining. All size and color are available.

WE: 2115

Micro Twill 100% Polyeste with mesh lining. All size and color are available.