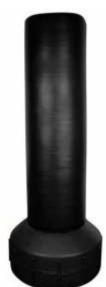

#### WE: 4301 Punching Bag

100% Soft Leather, Attached thumb for safety Wide Ultra-lock hook and loop closure wrist strap. Five layers of impact absorbing RAM-Force technology padding Worn in feel at first wear

#### WE: 4303 Punching Bag

100% Soft Leather, Attached thumb for safety Wide Ultra-lock hook and loop closure wrist strap. Five layers of impact absorbing RAM-Force technology padding Worn in feel at first wear

# WE: 4305 Punching Bag

100% Soft Leather, Attached thumb for safety Wide Ultra-lock hook and loop closure wrist strap. Five layers of impact absorbing RAM-Force technology padding Worn in feel at first wear

# Punching Bags

100% Soft Leather, Attached thumb for safety Wide Ultra-lock hook and loop closure wrist strap.

Five layers of impact absorbing RAM-Force technology padding Worn in feel at first wear

100% Soft Leather, Attached thumb for safety Wide Ultra-lock hook and loop closure wrist strap. Five layers of impact absorbing RAM-Force technology padding Worn in feel at first wear