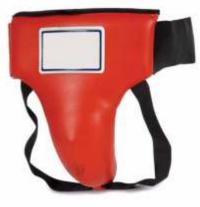

# **Groin Guards**

WE: 4651 Groin Guards

Groin Guard

WE: 4653 Groin Guards

Groin Guard

WE: 4655 Groin Guards

Groin Guard

50

WE: 4652 Groin Guards

Groin Guard

WE: 4654 Croin Guards

**Groin Guard** 

WE: 4656 Groin Guards

Groin Guard