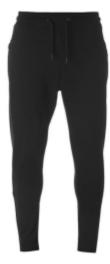

#### Trousers

#### WE: 2506 🔳

Trousers

Elasticated waistband, Drawstring fastening, Ribbed cuff, 3 Pockets design, Lightweight

Available in all colors.

Elasticated waistband, Drawstring fastening, Ribbed cuff, 3 Pockets design, Lightweight