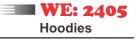

#### Hoodies

Lined hood, Adjustable draw cords, Two open pockets, Soft fleece lining, Ribbed trim, 80% cotton 20% polyester, Machine washable, Keep away from fire

Lined hood, Adjustable draw cords, Two open pockets, Soft fleece lining, Ribbed trim, 80% cotton 20% polyester, Machine washable, Keep away from fire