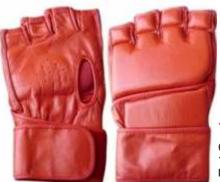

### **Grappling Gloves**

# WE: 4201 Grappling Glove

Made of cow leather Long velcro strap Foam padding

Made of cow leather Long velcro strap Foam padding

WE: 4203 🔳 **Grappling Glove** 

Made of cow leather Long velcro strap Foam padding