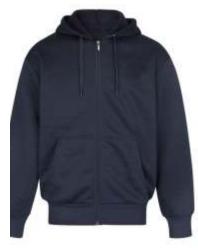

### Hoodies

#### WE: 2401

#### Hoodies

Lined hood, Adjustable draw cords, Two open pockets, Soft fleece lining, Ribbed trim, 80% cotton 20% polyester, Machine washable, Keep away from fire

Lined hood, Adjustable draw cords, Two open pockets, Soft fleece lining, Ribbed trim, 80% cotton 20% polyester, Machine washable, Keep away from fire