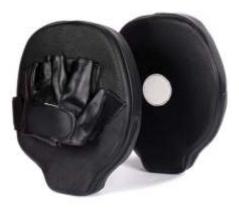

# **Focus Pads**

# WE: 4707 Focus Pad

Made of genuine leather also available in artificial leather. All size and colors are available. Printing as per your demand.

Focus Pad

Made of genuine leather also available in artificial leather. All size and colors are available. Printing as per your demand.

WE: 4711 Focus Pad

Made of genuine leather also available in artificial leather. All size and colors are available. Printing as per your demand.

#### WE: 4708 Focus Pad

Made of genuine leather also available in artificial leather. All size and colors are available. Printing as per your demand.

WE: 4710 Focus Pad

Made of genuine leather also available in artificial leather. All size and colors are available. Printing as per your demand.

Focus Pad

Made of genuine leather also available in artificial leather. All size and colors are available. Printing as per your demand.

Head Guars

Head Guard

| WE: 4803    |  |
|-------------|--|
| Head Guards |  |