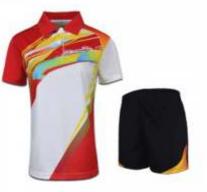

### **Polo Shirts**

# Polo Shirt

Polo Shirt, Short sleeve, Fold over collar, 3 button placket, 100 % Cotton Machine washable

# WE: 2301 E

Polo Shirt, Short sleeve, Fold over collar, 3 button placket, 100 % Cotton Machine washable