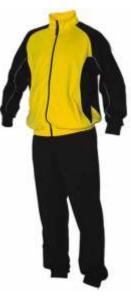

### **Track Suits**

# Track Suits

Micro Twill 100% Polyester with mesh lining. All size and color are available.

WE: 2101

Micro Twill 100%

with mesh lining.

All size and color

are available.

**Track Suits** 