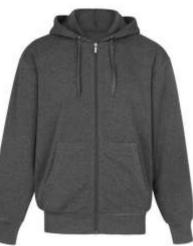

# WE: 2403 Hoodies

Lined hood, Adjustable draw cords, Two open pockets, Soft fleece lining, Ribbed trim, 80% cotton 20% polyester, Machine washable, Keep away from fire

Lined hood, Adjustable draw cords, Two open pockets, Soft fleece lining, Ribbed trim, 80% cotton 20% polyester, Machine washable, Keep away from fire

Lined hood, Adjustable draw cords, Two open pockets, Soft fleece lining, Ribbed trim, 80% cotton 20% polyester, Machine washable, Keep away from fire