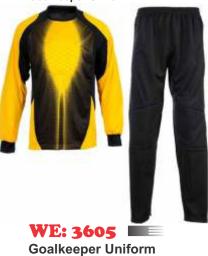

Rugby Uniform

WE: 3506 Rugby Uniform

Rugby Uniform

Rugby Uniform

WE: 3601 Goalkeeper Uniform

**Goalkeeper Uniform** 

WE: 3603 Goalkeeper Uniform

Goalkeeper Uniform