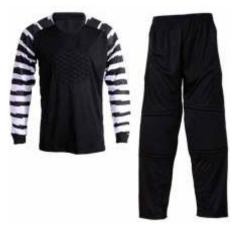

Rugby Uniform

WE: 3506 Rugby Uniform

Rugby Uniform

Rugby Uniform

WE: 3601 Goalkeeper Uniform

**Goalkeeper Uniform** 

WE: 3603 Goalkeeper Uniform

Goalkeeper Uniform

## Goalkeeper Unifrom

WE: 3602 Goalkeeper Uniform

Goalkeeper Uniform

WE: 3604 Goalkeeper Uniform

Goalkeeper Uniform

**Goalkeeper Uniform** 

WE: 3701 Field Hockey Uniform

Field Hockey Uniform