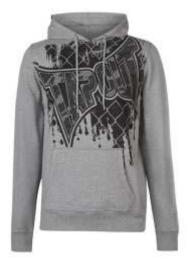

### Hoodies

# WE: 2411 Hoodies

Lined hood, Adjustable draw cords, Two open pockets, Soft fleece lining, Ribbed trim, 80% cotton 20% polyester, Machine washable, Keep away from fire