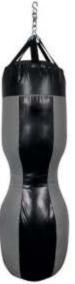

# WE: 4305 Punching Bag

100% Soft Leather, Attached thumb for safety Wide Ultra-lock hook and loop closure wrist strap. Five layers of impact absorbing RAM-Force technology padding Worn in feel at first wear

# Punching Bags

100% Soft Leather, Attached thumb for safety Wide Ultra-lock hook and loop closure wrist strap.

Five layers of impact absorbing RAM-Force technology padding Worn in feel at first wear

100% Soft Leather, Attached thumb for safety Wide Ultra-lock hook and loop closure wrist strap. Five layers of impact absorbing RAM-Force technology padding Worn in feel at first wear