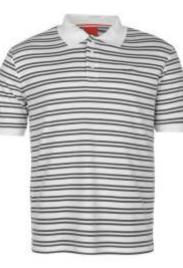

### **Polo Shirts**

# WE: 2308 Polo ShirtName

Polo Shirt, Short sleeve, Fold over collar, 3 button placket, 100 % Cotton Machine washable

o Shirt, Short sleeve, d over collar, utton placket, ) % Cotton chine washable

Polo Shirt, Short sleeve, Fold over collar, 3 button placket, 100 % Cotton Machine washable