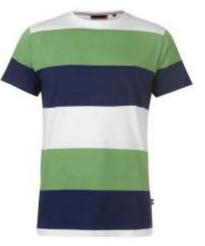

### **T-Shirts**

#### WE: 2201

#### **T-Shirts**

T-shirt, Round neck, Long Sleeve Lightweight, 91% Polyester 9% elastane Machine washable, Keep away from fire.