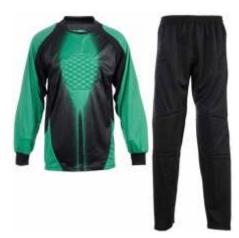

## Goalkeeper Unifrom

WE: 3602 Goalkeeper Uniform

Goalkeeper Uniform

WE: 3604 Goalkeeper Uniform

Goalkeeper Uniform

**Goalkeeper Uniform** 

WE: 3701 Field Hockey Uniform

Field Hockey Uniform