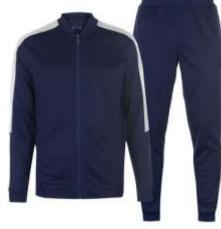

### **Track Suits**

# Track Suits

Micro Twill 100% Polyester with mesh lining. All size and color are available.

WE: 2101

Micro Twill 100%

with mesh lining.

All size and color

are available.

**Track Suits** 