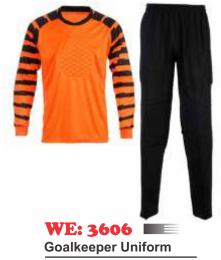

Rugby Uniform

WE: 3506 Rugby Uniform

Rugby Uniform

Rugby Uniform

WE: 3601 Goalkeeper Uniform

**Goalkeeper Uniform** 

WE: 3603 Goalkeeper Uniform

Goalkeeper Uniform