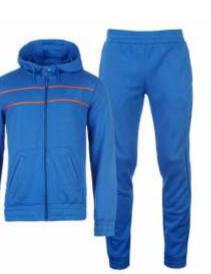

### **Track Suits**

# WE: 2106 Track Suits

Micro Twill 100% Polyester with mesh lining. All size and color are available.