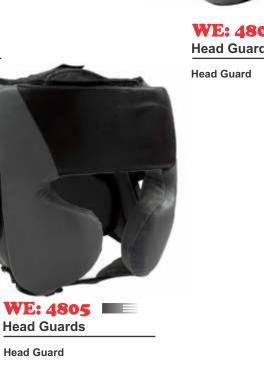

Focus Pad

Made of genuine leather also available in artificial leather. All size and colors are available. Printing as per your demand.

Head Guars

Head Guard

| WE: 4803    |  |
|-------------|--|
| Head Guards |  |

Head Guard