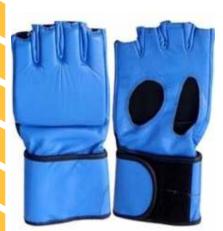

### **Grappling Gloves**

# WE: 4201 Grappling Glove

Made of cow leather Long velcro strap Foam padding

Made of cow leather Long velcro strap Foam padding

WE: 4203 🔳 **Grappling Glove** 

Made of cow leather Long velcro strap Foam padding

# Grappling Glove

Made of cow leather Long velcro strap Foam padding

Made of cow leather Long velcro strap Foam padding