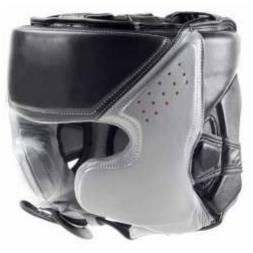

# **Head Guards**

WE: 4807 Head Guards

Head Guard

| WE: 4809    |  |
|-------------|--|
| Head Guards |  |

Head Guard

Head Guards

Head Guard

WE: 4811 Head Guars