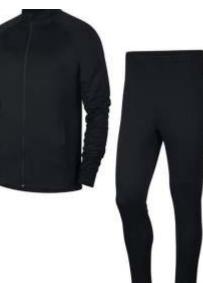

### **Track Suits**

# WE: 2106 Track Suits

Micro Twill 100% Polyester with mesh lining. All size and color are available.