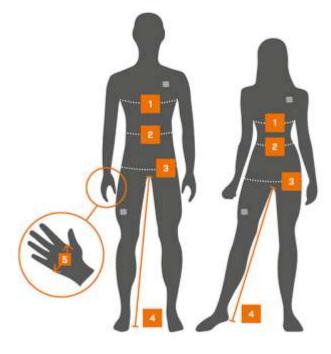

### Tennis Uniforms

WE: 3903 E

**Tennis Uniforms** 

WE: 3906 Tennis Uniforms

Tennis Uniforms

WE: 3909 Tennis Uniforms

**Tennis Uniforms** 

| MEN        | XS    | S     | М     | L      | XL      | XXL    | XXXL    |
|------------|-------|-------|-------|--------|---------|--------|---------|
| Chest      | 88 cm | 92 cm | 96 cm | 100 cm | 105 cm  | 110 cm | 115 cm  |
| Waist      | 76 cm | 80 cm | 84 cm | 88 cm  | 93 cm   | 98 cm  | 103 cm  |
| Hips       | 90 cm | 94 cm | 98 cm | 102 cm | 107 cm  | 112 cm | 117 cm  |
| Inside Leg | 80 cm | 81 cm | 82 cm | 83 cm  | 84,5 cm | 86 cm  | 87,5 cm |

| WOMEN        | xs    | S     | м     | L      | XL     | XXL    |
|--------------|-------|-------|-------|--------|--------|--------|
| 1 Chest      | 79 cm | 84 cm | 89 cm | 94 cm  | 99 cm  | 104 cm |
| 2 Waist      | 63 cm | 68 cm | 73 cm | 78 cm  | 83 cm  | 88 cm  |
| 3 Hips       | 87 cm | 92 cm | 97 cm | 102 cm | 107 cm | 112 cm |
| 4 Inside Leg | 75 cm | 76 cm | 77 cm | 78 cm  | 79 cm  | 80 cm  |

| GLOVES | xs     | S        | м        | L        | XL       | XXL    |
|--------|--------|----------|----------|----------|----------|--------|
| Unisex | <17 cm | 17-20 cm | 20-23 cm | 23.25 cm | 25-27 cm | >27 cm |
| Inches | 6      | 7        | 8        | 9        | 10       | 11     |

| KIDS   | 6Y     | 8Y     | 10Y    | 12Y    | 14Y    |
|--------|--------|--------|--------|--------|--------|
| Height | 116 cm | 128 cm | 140 cm | 152 cm | 164 cm |

|   | KIDS GLOVES | XS    | S     | м     | L     | XL    | XXL    |
|---|-------------|-------|-------|-------|-------|-------|--------|
| 5 | Unisex      | 14 cm | 15 cm | 16 cm | 17 cm | 18 cm | >18 cm |
|   | Years       | 4     | 6     | 8     | 10    | 12    | 14     |