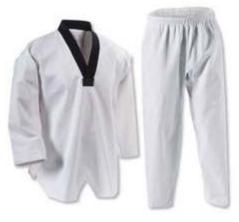

# Martial Arts

| Karate Suits     | 60 |
|------------------|----|
| Judo Gis Suits   | 63 |
| Jiu Jitsu Gis    | 66 |
| Taekwondo Suits  | 68 |
| Kung Fu Suits    | 70 |
| Hapkido Uniforms | 71 |
| Karate Belts     | 72 |
| Karate Shoes     | 74 |