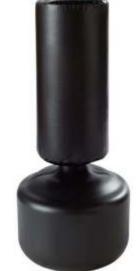

# WE: 4307 Punching Bag

100% Soft Leather, Attached thumb for safety Wide Ultra-lock hook and loop closure wrist strap. Five layers of impact absorbing RAM-Force technology padding Worn in feel at first wear