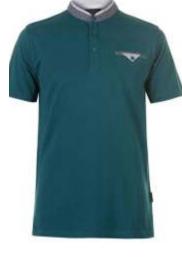

### **Polo Shirts**

# WE: 2306 Polo Shirt

Polo Shirt, Short sleeve, Fold over collar, 3 button placket, 100 % Cotton Machine washable

o Shirt, Short sleeve, d over collar, utton placket, ) % Cotton chine washable