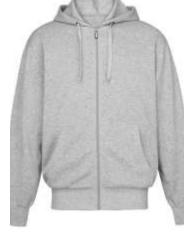

### Hoodies

#### WE: 2406

**Hoodies** 

Lined hood, Adjustable draw cords, Two open pockets, Soft fleece lining, Ribbed

trim, 80% cotton 20% polyester, Machine washable, Keep away from fire

Lined hood, Adjustable draw cords, Two open pockets, Soft fleece lining, Ribbed trim, 80% cotton 20% polyester, Machine washable, Keep away from fire