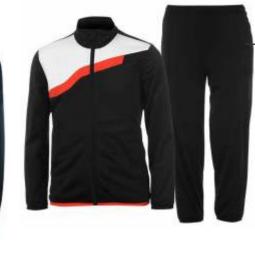

# Track Suits

Micro Twill 100% Polyester with mesh lining. All size and color are available.