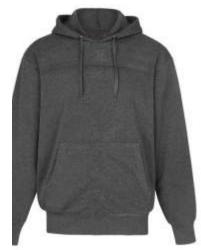

Lined hood, Adjustable draw cords, Two open pockets, Soft fleece lining, Ribbed trim, 80% cotton 20% polyester, Machine washable, Keep away from fire