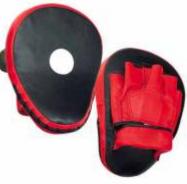

# **Focus Pads**

# WE: 4701 Focus Pad

Made of genuine leather also available in artificial leather. All size and colors are available. Printing as per your demand.

# WE: 4703 Focus Pad

Made of genuine leather also available in artificial leather. All size and colors are available. Printing as per your demand.

42

Made of genuine leather also available in artificial leather. All size and colors are available. Printing as per your demand.