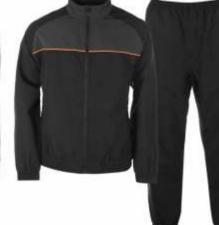

### **Track Suits**

# Track Suits

Micro Twill 100% Polyester with mesh lining. All size and color are available.

WE: 2101

Micro Twill 100%

with mesh lining.

All size and color

are available.

**Track Suits** 