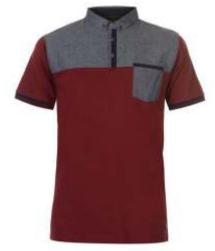

### Polo Shirts

#### WE: 2311 Product Name

Polo Shirt, Short sleeve, Fold over collar, 3 button placket, 100 % Cotton Machine washable

#### WE: 2312 Product Name

Polo Shirt, Short sleeve, Fold over collar, 3 button placket, 100 % Cotton Machine washable

Polo Shirt, Short sleeve, Fold over collar, 3 button placket, 100 % Cotton Machine washable

Polo Shirt, Short sleeve, Fold over collar, 3 button placket, 100 % Cotton Machine washable

Polo Shirt, Short sleeve, Fold over collar, 3 button placket, 100 % Cotton Machine washable