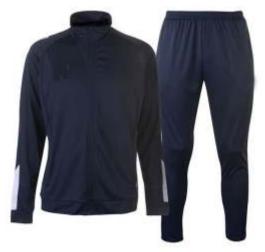

### **Track Suits**

# WE: 2106 Track Suits

Micro Twill 100% Polyester with mesh lining. All size and color are available.

# Track Suits

Micro Twill 100% Polyester with mesh lining. All size and color are available.