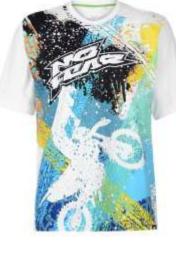

#### **WE: 2202** T-Shirts

T-shirt, Round neck, Short Sleeve Lightweight, 91% Polyester 9% elastane Machine washable, Keep away from fire.

# WE: 2203

T-shirt, Round neck, Short Sleeve Lightweight, 91% Polyester 9% elastane Machine washable, Keep away from fire.

T-shirt, Round neck, Short Sleeve Lightweight, 91% Polyester 9% elastane Machine washable, Keep away from fire.