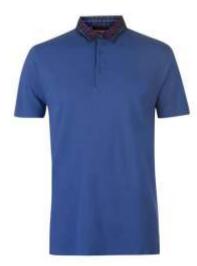

### Polo Shirts

#### WE: 2312 Product Name

Polo Shirt, Short sleeve, Fold over collar, 3 button placket, 100 % Cotton Machine washable

Polo Shirt, Short sleeve, Fold over collar, 3 button placket, 100 % Cotton Machine washable