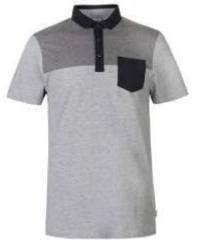

### **Polo Shirts**

# WE: 2306 Polo Shirt

Polo Shirt, Short sleeve, Fold over collar, 3 button placket, 100 % Cotton Machine washable

o Shirt, Short sleeve, d over collar, utton placket, ) % Cotton chine washable