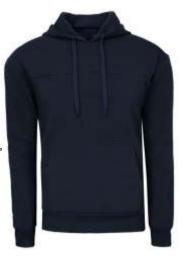

# WE: 2403 Hoodies

Lined hood, Adjustable draw cords, Two open pockets, Soft fleece lining, Ribbed trim, 80% cotton 20% polyester, Machine washable, Keep away from fire

Lined hood, Adjustable draw cords, Two open pockets, Soft fleece lining, Ribbed trim, 80% cotton 20% polyester, Machine washable, Keep away from fire