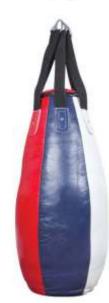

# WE: 4306 Punching Bag

100% Soft Leather, Attached thumb for safety Wide Ultra-lock hook and loop closure wrist strap.

Five layers of impact absorbing RAM-Force technology padding Worn in feel at first wear

# WE: 4307 Punching Bag

100% Soft Leather, Attached thumb for safety Wide Ultra-lock hook and loop closure wrist strap. Five layers of impact absorbing RAM-Force technology padding Worn in feel at first wear

# WE: 4309 Punching Bag

100% Soft Leather, Attached thumb for safety Wide Ultra-lock hook and loop closure wrist strap. Five layers of impact absorbing RAM-Force technology padding Worn in feel at first wear

# WE: 4308 E

100% Soft Leather, Attached thumb for safety Wide Ultra-lock hook and loop closure wrist strap. Five layers of impact absorbing RAM-Force technology padding Worn in feel at first wear