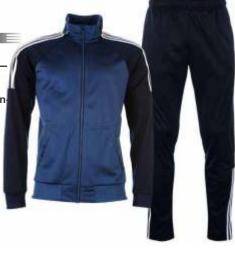

#### WE: 2108 Track Suits

Micro Twill 100% Polyester with mesh lining. All size and color are available.

# Track Suits

Micro Twill 100% Polyester with mesh lining. All size and color are available.

Micro Twill 100% Polyester with mesh lining. All size and color are available.