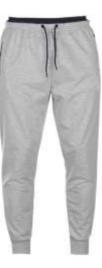

### Trousers

#### WE: 2501

Trousers

Elasticated waistband, Drawstring fastening, Ribbed cuff,

3 Pockets design, Lightweight Available in all colors.