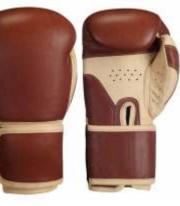

### **Boxing Gloves**

#### WE: 4106

**Boxing Gloves** 

100% Soft Leather, Attached thumb for safety Wide Ultra-lock hook and loop closure wrist strap. Five layers of impact absorbing RAM-Force technology padding Worn in feel at first wear

## Boxing Gloves

100% Soft Leather, Attached thumb for safety Wide Ultra-lock hook and loop closure wrist strap.

Five layers of impact absorbing RAM-Force technology padding Worn in feel at first wear