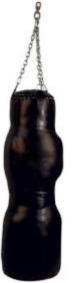

#### WE: 4301 Punching Bag

100% Soft Leather, Attached thumb for safety Wide Ultra-lock hook and loop closure wrist strap. Five layers of impact absorbing RAM-Force technology padding Worn in feel at first wear

#### WE: 4303 Punching Bag

100% Soft Leather, Attached thumb for safety Wide Ultra-lock hook and loop closure wrist strap. Five layers of impact absorbing RAM-Force technology padding Worn in feel at first wear

# WE: 4305 Punching Bag

100% Soft Leather, Attached thumb for safety Wide Ultra-lock hook and loop closure wrist strap. Five layers of impact absorbing RAM-Force technology padding Worn in feel at first wear

# Punching Bags

100% Soft Leather, Attached thumb for safety Wide Ultra-lock hook and loop closure wrist strap.

Five layers of impact absorbing RAM-Force technology padding Worn in feel at first wear

100% Soft Leather, Attached thumb for safety Wide Ultra-lock hook and loop closure wrist strap. Five layers of impact absorbing RAM-Force technology padding Worn in feel at first wear