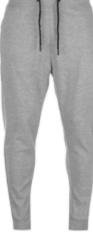

### Trousers

#### WE: 2501

Trousers

Elasticated waistband, Drawstring fastening, Ribbed cuff,

3 Pockets design, Lightweight Available in all colors.