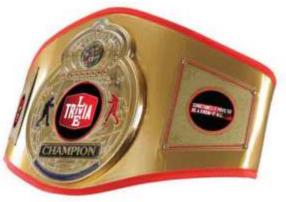

# Mold Cast Championship Belts

**Championship Belt** 

WE: 7102 Championship Belts

**Championship Belt** 

WE: 7106 Championship Belts

**Championship Belt** 

**Championship Belt** 

54