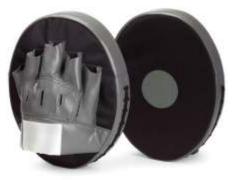

# **Focus Pads**

# WE: 4701 Focus Pad

Made of genuine leather also available in artificial leather. All size and colors are available. Printing as per your demand.

# WE: 4703 Focus Pad

Made of genuine leather also available in artificial leather. All size and colors are available. Printing as per your demand.

42

Made of genuine leather also available in artificial leather. All size and colors are available. Printing as per your demand.

#### WE: 4702 Focus Pad

Made of genuine leather also available in artificial leather. All size and colors are available. Printing as per your demand.

WE: 4704 Focus Pad

Made of genuine leather also available in artificial leather. All size and colors are available. Printing as per your demand.

# WE: 4506 Focus Pad

Made of genuine leather also available in artificial leather. All size and colors are available. Printing as per your demand.