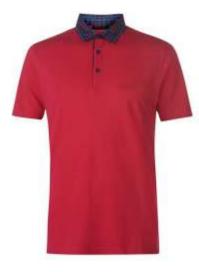

### Polo Shirts

#### WE: 2311 Product Name

Polo Shirt, Short sleeve, Fold over collar, 3 button placket, 100 % Cotton Machine washable