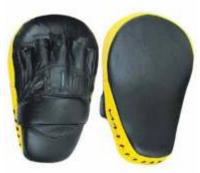

# **Focus Pads**

WE: 4711 Focus Pad

Made of genuine leather also available in artificial leather. All size and colors are available. Printing as per your demand.

#### WE: 4708 Focus Pad

Made of genuine leather also available in artificial leather. All size and colors are available. Printing as per your demand.

WE: 4710 Focus Pad

Made of genuine leather also available in artificial leather. All size and colors are available. Printing as per your demand.