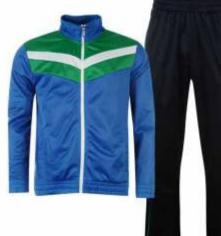

# Track Suits

Micro Twill 100% Polyester with mesh lining. All size and color are available.