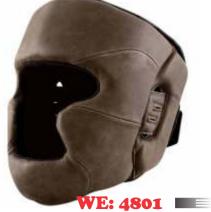

Focus Pad

Made of genuine leather also available in artificial leather. All size and colors are available. Printing as per your demand.

Head Guars

Head Guard

| WE: 4803    |  |
|-------------|--|
| Head Guards |  |