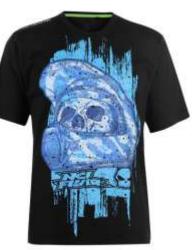

### **T-Shirts**

#### WE: 2206 🔳

T-Shirts

T-shirt, Round neck, Short Sleeve Lightweight, 91% Polyester 9% elastane Machine washable, Keep away from fire.

T-shirt, Round neck, Short Sleeve Lightweight, 91% Polyester 9% elastane Machine washable, Keep away from fire.