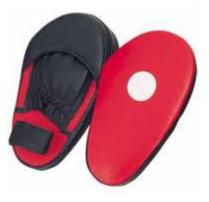

# **Focus Pads**

#### WE: 4702 Focus Pad

Made of genuine leather also available in artificial leather. All size and colors are available. Printing as per your demand.

WE: 4704 Focus Pad

Made of genuine leather also available in artificial leather. All size and colors are available. Printing as per your demand.

# WE: 4707 Focus Pad

Made of genuine leather also available in artificial leather. All size and colors are available. Printing as per your demand.

Focus Pad

Made of genuine leather also available in artificial leather. All size and colors are available. Printing as per your demand.