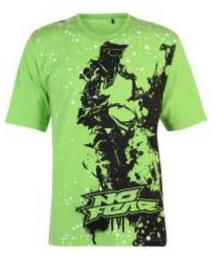

#### **WE: 2205** T-Shirts

T-shirt, Round neck, Short Sleeve Lightweight, 91% Polyester 9% elastane Machine washable, Keep away from fire.