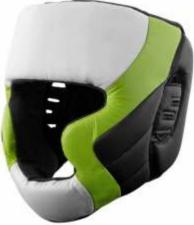

# **Head Guards**

WE: 4807 Head Guards

Head Guard

| WE: 4809    |  |
|-------------|--|
| Head Guards |  |

Head Guard

Head Guards

Head Guard

WE: 4811 Head Guars