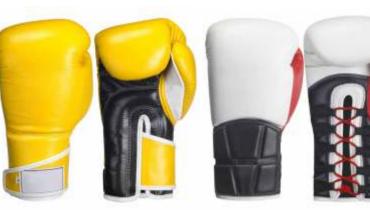

# WE: 4113 Boxing Gloves

100% Soft Leather, Attached thumb for safety Wide Ultra-lock hook and loop closure wrist strap. Five layers of impact absorbing RAM-Force technology padding Worn in feel at first wear

# Boxing Gloves

100% Soft Leather, Attached thumb for safety Wide Ultra-lock hook and loop closure wrist strap.

Five layers of impact absorbing RAM-Force technology padding Worn in feel at first wear

100% Soft Leather, Attached thumb for safety Wide Ultra-lock hook and loop closure wrist strap. Five layers of impact absorbing RAM-Force technology padding Worn in feel at first wear