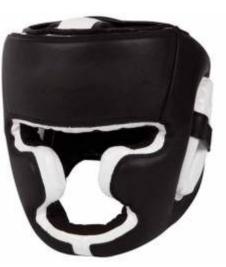

# Head Guards

WE: 4802 Head Guards

Head Guard

WE: 4804 🔳 **Head Guards** 

Head Guard