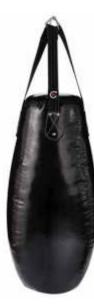

# WE: 4306 Punching Bag

100% Soft Leather, Attached thumb for safety Wide Ultra-lock hook and loop closure wrist strap.

Five layers of impact absorbing RAM-Force technology padding Worn in feel at first wear

# WE: 4307 Punching Bag

100% Soft Leather, Attached thumb for safety Wide Ultra-lock hook and loop closure wrist strap. Five layers of impact absorbing RAM-Force technology padding Worn in feel at first wear

# WE: 4309 Punching Bag

100% Soft Leather, Attached thumb for safety Wide Ultra-lock hook and loop closure wrist strap. Five layers of impact absorbing RAM-Force technology padding Worn in feel at first wear

# WE: 4308 E

100% Soft Leather, Attached thumb for safety Wide Ultra-lock hook and loop closure wrist strap. Five layers of impact absorbing RAM-Force technology padding Worn in feel at first wear