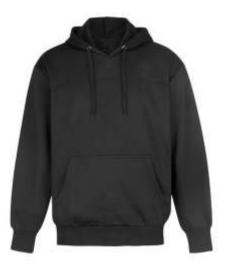

### WE: 2408 Hoodies

Lined hood, Adjustable draw cords, Two open pockets, Soft fleece lining, Ribbed trim, 80% cotton 20% polyester, Machine washable, Keep away from fire

Lined hood, Adjustable draw cords, Two open pockets, Soft fleece lining, Ribbed trim, 80% cotton 20% polyester, Machine washable, Keep away from fire

Lined hood, Adjustable draw cords, Two open pockets, Soft fleece lining, Ribbed trim, 80% cotton 20% polyester, Machine washable, Keep away from fire