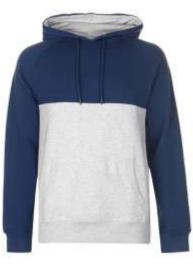

### WE: 2408 Hoodies

Lined hood, Adjustable draw cords, Two open pockets, Soft fleece lining, Ribbed trim, 80% cotton 20% polyester, Machine washable, Keep away from fire

Lined hood, Adjustable draw cords, Two open pockets, Soft fleece lining, Ribbed trim, 80% cotton 20% polyester, Machine washable, Keep away from fire

Lined hood, Adjustable draw cords, Two open pockets, Soft fleece lining, Ribbed trim, 80% cotton 20% polyester, Machine washable, Keep away from fire