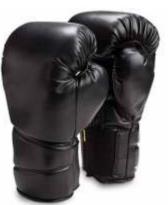

### **Boxing Gloves**

#### WE: 4101 🔳

**Boxing Gloves** 

100% Soft Leather, Attached thumb for safety Wide Ultra-lock hook and loop closure wrist strap. Five layers of impact absorbing RAM-Force technology padding Worn in feel at first wear

## Boxing Gloves

100% Soft Leather, Attached thumb for safety Wide Ultra-lock hook and loop closure wrist strap.

Five layers of impact absorbing RAM-Force technology padding Worn in feel at first wear