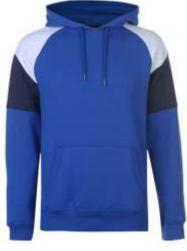

### Hoodies

#### WE: 2406

**Hoodies** 

Lined hood, Adjustable draw cords, Two open pockets, Soft fleece lining, Ribbed

trim, 80% cotton 20% polyester, Machine washable, Keep away from fire

Lined hood, Adjustable draw cords, Two open pockets, Soft fleece lining, Ribbed trim, 80% cotton 20% polyester, Machine washable, Keep away from fire