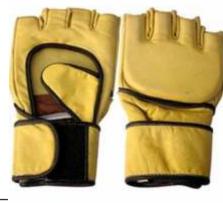

### **Grappling Gloves**

# Grappling Glove

Made of cow leather Long velcro strap Foam padding

Made of cow leather Long velcro strap Foam padding

#### **WE: 4206** Grappling Glove

Made of cow leather Long velcro strap Foam padding