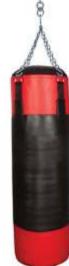

# WE: 4306 Punching Bag

100% Soft Leather, Attached thumb for safety Wide Ultra-lock hook and loop closure wrist strap.

Five layers of impact absorbing RAM-Force technology padding Worn in feel at first wear