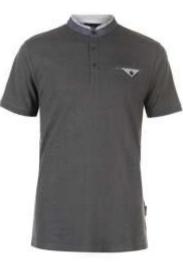

### **Polo Shirts**

# Polo Shirt

Polo Shirt, Short sleeve, Fold over collar, 3 button placket, 100 % Cotton Machine washable