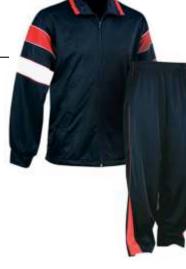

### **Track Suits**

# WE: 2106 Track Suits

Micro Twill 100% Polyester with mesh lining. All size and color are available.