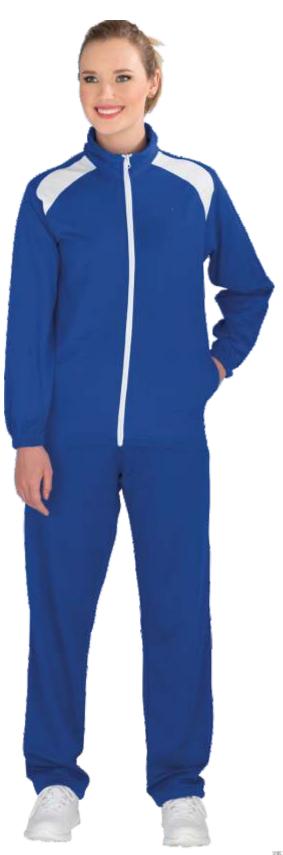

### **Track Suits**

# Track Suits

Micro Twill 100% Polyester with mesh lining. All size and color are available.

WE: 2101

Micro Twill 100%

with mesh lining.

All size and color

are available.

**Track Suits** 