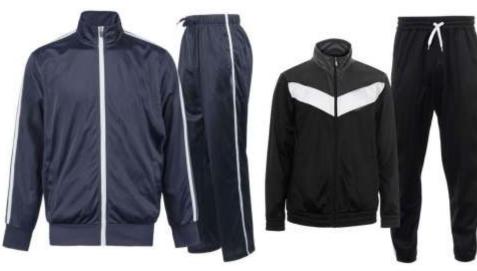

#### WE: 2108 Track Suits

Micro Twill 100% Polyester with mesh lining. All size and color are available.

# Track Suits

Micro Twill 100% Polyester with mesh lining. All size and color are available.

Micro Twill 100% Polyester with mesh lining. All size and color are available.

### **Track Suits**

#### WE: 2111 Track Suits

Micro Twill 100% Polyester with mesh lining. All size and color are available.

licro Twill 100% Polyester with mesh lining. All size and color are available.