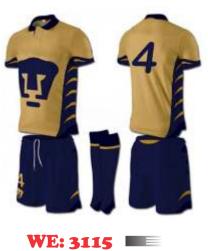

# Soccer Uniforms

WE: 3111 Soccer Uniform

Soccer Uniform

WE: 3114 Soccer Uniform

95

Soccer Uniform

WE: 3203 🔳 **Basketball Uniform** 

Basketball Uniform