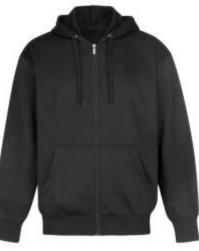

### Hoodies

#### WE: 2401

#### Hoodies

Lined hood, Adjustable draw cords, Two open pockets, Soft fleece lining, Ribbed trim, 80% cotton 20% polyester, Machine washable, Keep away from fire

Lined hood, Adjustable draw cords, Two open pockets, Soft fleece lining, Ribbed trim, 80% cotton 20% polyester, Machine washable, Keep away from fire